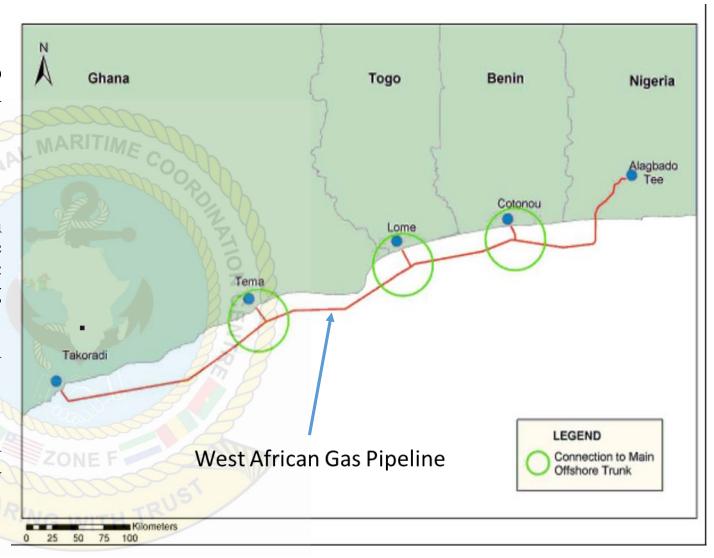

relatively safe. However petty theft and robberies within ports and anchorages are likely.
- Attacks against fishing vessels in the coming days are likely.

## MARITIME RISK AREAS



## **NOTICES**

#### **Oil Fields**

• All vessels transiting close to the oilfields are to observe the promulgated maritime safety and security zones around the oil fields.

#### **West African Gas Pipeline**

- The West African Gas pipeline extends from Takoradi in Ghana to Nigeria. The pipeline since its installation has experienced periodic breakages due to fishing and anchoring activities on the pipeline.
- The position of the pipeline is shown on maritime charts.
- All vessels transiting the coastal areas between Ghana and Nigeria are to avoid anchoring and fishing within the pipeline protective zone.



#### MARITIME INFORMATION OF INTEREST

#### FIGHT AGAINST PIRACY IN GOG

Ghana Navy – US Navy Ship USS Hershel Woody Williams strengthens US-Ghana Maritime Security Partnership.

Source: <a href="https://gh.usembassy.gov/uss-hershel-woody-williams-strengthens-u-s-ghana-maritime-security-partnership/">https://gh.usembassy.gov/uss-hershel-woody-williams-strengthens-u-s-ghana-maritime-security-partnership/</a>



#### CONTACT DETAILS OF MMCC ZONE F

**ECOWAS MULTINATIONAL MARITIME COORDINATION CENTRE (MMCC ZONE F) Christianborg Castle, Osu Accra, Ghana** 

Email: zonefmmcc@gmail.com / zonefmoc@gmail.com

Website: www.mmcczonef.com

**HOTLINE: +233547976523** 

Telephone: +233246476924 / +2330302736817 / +2330302736804 / +2330302736806

Satellite Phone: +870778617068

Radio: HF 8657 KHZ

Rad