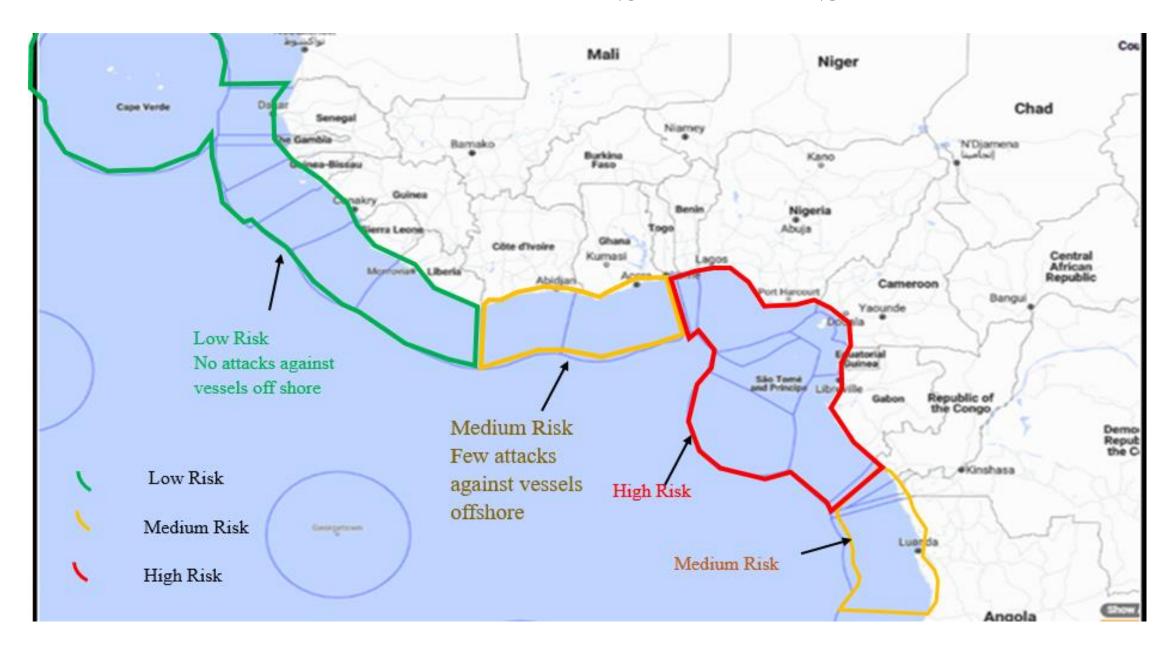

#### **OVERVIEW**

• The general maritime safety and security situation in Maritime Zone F and the Gulf of Guinea (GoG) remained safe and secure.

• No maritime incident was recorded in Maritime Zone F within the week.